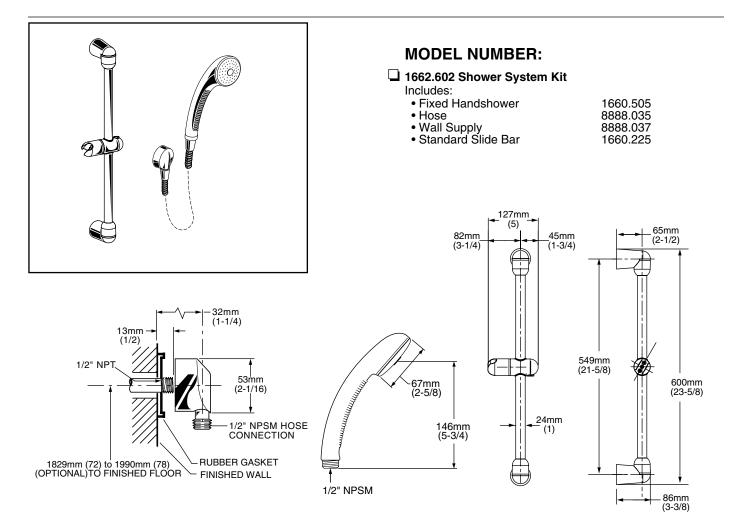

## **GENERAL DESCRIPTION:**

Complete personal shower system includes: a wall supply with 1/2" NPT female inlet, 1/2" NPSM male outlet; a 59" (1500mm) shower hose; a "Fixed" personal shower; and a 25" Slide Bar. Fixed handshower with 2.5 gpm/9.5L/min. flow restrictor. Slide bar features an adjustable shower holder which can be set at any height or position along the bar and angle up to 45°.

### SUGGESTED SPECIFICATION:

Shower system shall feature a wall supply with 1/2" NPT female inlets, 1/2" NPSM male outlet, 59" hose, personal shower and a 25" Standard Slide Bar. Fitting shall be American Standard Model # 1662.602.\_\_\_\_.

# **CODES AND STANDARDS**

Install as required to comply with local code requirements.

ASME A112.18.1

|          |                                                                                  | Finish             |
|----------|----------------------------------------------------------------------------------|--------------------|
| Product  |                                                                                  | Polished<br>Chrome |
| Number   | Description                                                                      | 002                |
| 1662.602 | Shower System Kit. Contains "Fixed" handshower, hose, wall supply and slide bar. |                    |